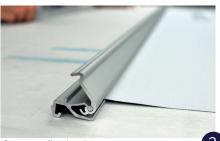

### Instructions Roll Up High Q.

new RollUp-Print install:

Open the base unit and take the telescope bar as well as the fixation bar

Open the fixation bar

Put the plastic caps back on the bar and turn the banner (backside up)

Place the banner straight into the bar (lower edge of the banner)

Remove the plastic caps from the fixation

Place the banner straight frontside up into the bar (top edge of the banner) and close the bar\*