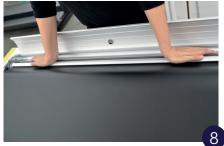

Open the bar inside the base unit

Close the bar\*

Fix the telescope bar in the base unit. Adjust the height and clip the banner on the top with the fixation bar