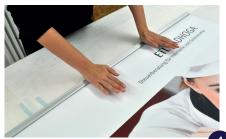

Place the banner straight into the bar (lower edge of the banner)

Remove the plastic caps from the fixation

Place the banner straight frontside up into the bar (top edge of the banner) and close the bar\*

#### **IMPORTANT:**

wrong!

wrong!

Right: Place the banner always straight and without buckles!

Keep the key inside the lateral cover of the base unit

\*NOTE : To close the bar always press from the center outwards!