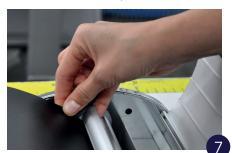

Remove the key by holding the banner

 $\ldots$  roll the banner carefully into the base unit

There is a key on the right side.

ATTENTION: Leave the key still in the

Hold the banner tight

By turning the wheel on the left clockwise....

#### **IMPORTANT:**

wrong!

wrong!

Right: Place the banner always straight and without buckles!

Keep the key inside the lateral cover of the base unit

\*NOTE : To close the bar always press from the center outwards!