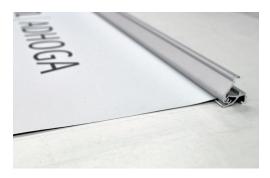

Open the bar inside the base unit

Close the bar\*

Place the banner straight into the bar (lower edge of the banner)

Remove the plastic caps from the fixation

Place the banner straight frontside up into the bar (top edge of the banner) and close the bar\*