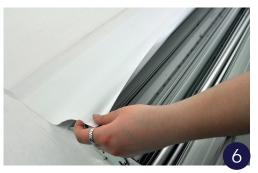

### Instructions Roll Up High Q.

#### RollUp-Print uninstall:



Unreel the banner completely and hold it tight (two persons!)



Take the key from the lateral cover



Insert the key (the banner is arrested)



Open the base unit



Open the bar inside the base unit



Remove the banner





### Instructions Roll Up High Q.

new RollUp-Print install:



Open the base unit and take the telescope bar as well as the fixation bar



Open the fixation bar



Put the plastic caps back on the bar and turn the banner (backside up)



Place the banner straight into the bar (lower edge of the banner)



Remove the plastic caps from the fixation



Place the banner straight frontside up into the bar (top edge of the banner) and close the bar\*



Open the bar inside the base unit



Close the bar\*





### Instructions Roll Up High Q.

new RollUp-Print install:



Open the lateral cover of the base unit on the right and left side (viewed from the front)



Turn the banner carefully by shifting it above the base unit



Remove the key by holding the banner



 $\