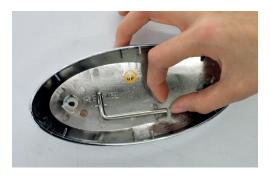

Remove the key by holding the banner

 $\ldots$  roll the banner carefully into the base unit

There is a key on the right side.

ATTENTION: Leave the key still in the

Hold the banner tight

By turning the wheel on the left clockwise....