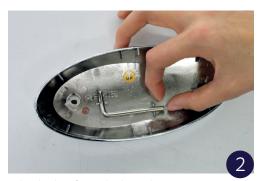

#### RollUp-Print uninstall:

Unreel the banner completely and hold it tight (two persons!)

Take the key from the lateral cover

Insert the key (the banner is arrested)

Open the base unit

Open the bar inside the base unit

Remove the key by holding the banner

 $\ldots$  roll the banner carefully into the base unit

There is a key on the right side.

ATTENTION: Leave the key still in the

Hold the banner tight

By turning the wheel on the left clockwise....