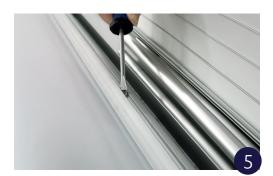

#### RollUp-Print uninstall:

Unreel the banner completely and hold it tight (two persons!)

Take the key from the lateral cover

Insert the key (the banner is arrested)

Open the base unit

Open the bar inside the base unit

Open the bar inside the base unit

Close the bar\*