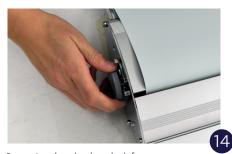

Remove the key by holding the banner

 $\ldots$  roll the banner carefully into the base unit

There is a key on the right side.

ATTENTION: Leave the key still in the

Hold the banner tight

By turning the wheel on the left clockwise....

#### **IMPORTANT:**

wrong!

wrong!

Right: Place the banner always straight and without buckles!

Keep the key inside the lateral cover of the base unit

\*NOTE : To close the bar always press from the center outwards!