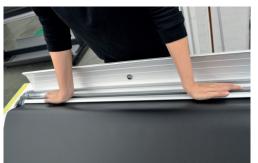

Open the bar inside the base unit

Close the bar\*

Place the banner straight into the bar (lower edge of the banner)

Remove the plastic caps from the fixation

Place the banner straight frontside up into the bar (top edge of the banner) and close the bar\*