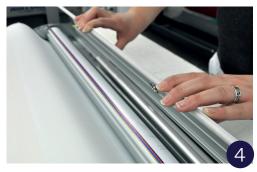

Open the bar inside the base unit

Close the bar\*

#### **IMPORTANT:**

wrong!

wrong!

Right: Place the banner always straight and without buckles!

Keep the key inside the lateral cover of the base unit

\*NOTE : To close the bar always press from the center outwards!