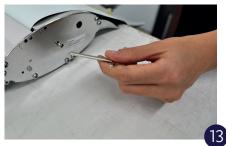

Remove the key by holding the banner

 $\ldots$  roll the banner carefully into the base unit

There is a key on the right side.

ATTENTION: Leave the key still in the

Hold the banner tight

By turning the wheel on the left clockwise....

#### **IMPORTANT:**

wrong!

wrong!

Right: Place the banner always straight and without buckles!

Keep the key inside the lateral cover of the base unit

\*NOTE : To close the bar always press from the center outwards!