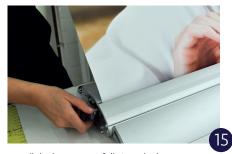

#### RollUp-Print uninstall:

Unreel the banner completely and hold it tight (two persons!)

Take the key from the lateral cover

Insert the key (the banner is arrested)

Open the base unit

Open the bar inside the base unit

Remove the key by holding the banner

 $\ldots$  roll the banner carefully into the base unit

There is a key on the right side.

ATTENTION: Leave the key still in the

Hold the banner tight

By turning the wheel on the left clockwise....