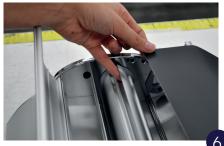

#### RollUp-Print uninstall:

Unreel the banner completely and hold it tight (two persons!)

Take the key from the lateral cover

Insert the key (the banner is arrested)

Open the base unit

Open the bar inside the base unit

Remove the key by holding the banner

 $\ldots$  roll the banner carefully into the base unit

There is a key on the right side.

ATTENTION: Leave the key still in the

Hold the banner tight

By turning the wheel on the left clockwise....