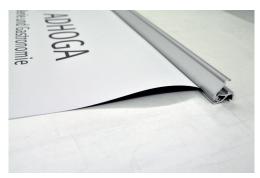

Open the bar inside the base unit

Close the bar\*

Fix the telescope bar in the base unit. Adjust the height and clip the banner on the top with the fixation bar