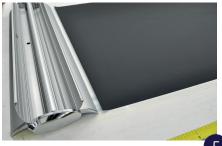

### Instructions Roll Up High Q.

#### RollUp-Print uninstall:

Unreel the banner completely and hold it tight (two persons!)

Take the key from the lateral cover

Insert the key (the banner is arrested)

Open the base unit

Open the bar inside the base unit

Remove the banner