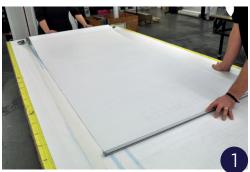

Place the banner straight into the bar (lower edge of the banner)

Remove the plastic caps from the fixation

Place the banner straight frontside up into the bar (top edge of the banner) and close the bar\*

#### **IMPORTANT:**

wrong!

wrong!

Right: Place the banner always straight and without buckles!

Keep the key inside the lateral cover of the base unit

\*NOTE : To close the bar always press from the center outwards!