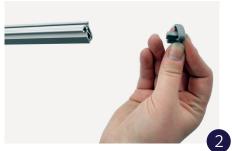

Open the bar inside the base unit

Close the bar\*

Fix the telescope bar in the base unit. Adjust the height and clip the banner on the top with the fixation bar