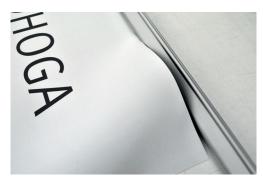

#### **IMPORTANT:**

wrong!

wrong!

Right: Place the banner always straight and without buckles!

Keep the key inside the lateral cover of the base unit

\*NOTE : To close the bar always press from the center outwards!