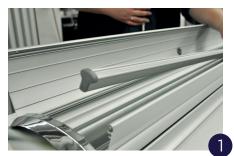

### Instructions Roll Up High Q.

new RollUp-Print install:

Open the base unit and take the telescope bar as well as the fixation bar

Open the fixation bar

Put the plastic caps back on the bar and turn the banner (backside up)