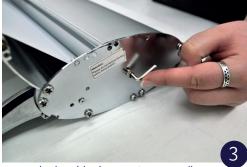

Fix the telescope bar in the base unit. Adjust the height and clip the banner on the top with the fixation bar