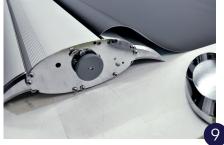

### Instructions Roll Up High Q.

new RollUp-Print install:

Open the lateral cover of the base unit on the right and left side (viewed from the front)

Turn the banner carefully by shifting it above the base unit

Remove the key by holding the banner

 $\ldots$  roll the banner carefully into the base unit

There is a key on the right side.

ATTENTION: Leave the key still in the

Hold the banner tight

By turning the wheel on the left clockwise....