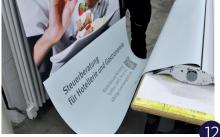

Remove the banner

### Instructions Roll Up High Q.

new RollUp-Print install:

Open the base unit and take the telescope bar as well as the fixation bar

Open the fixation bar

Put the plastic caps back on the bar and turn the banner (backside up)