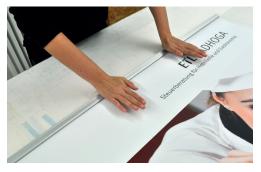

#### **IMPORTANT:**

wrong!

wrong!

Right: Place the banner always straight and without buckles!

Keep the key inside the lateral cover of the base unit

\*NOTE : To close the bar always press from the center outwards!